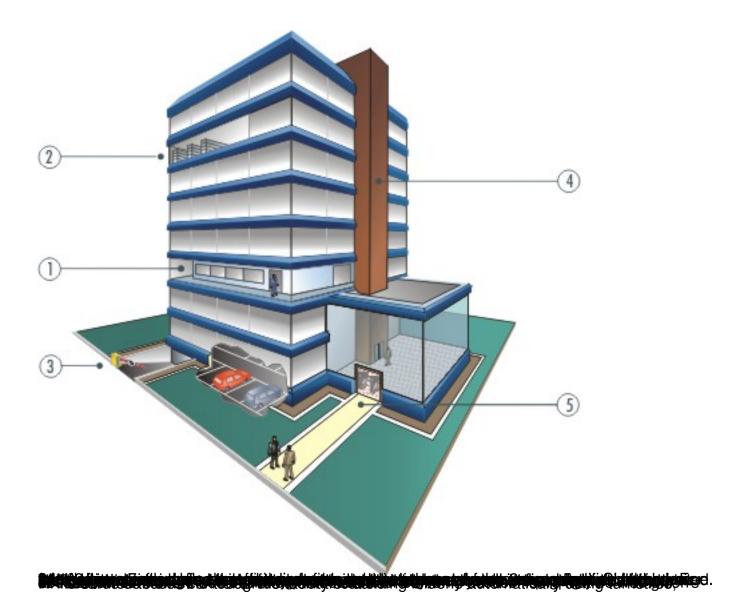

InnuxAccess is a smart access control management tool that combines a reduced maintenance cost with ease of administration. This security system works in a network and includes a range of technical solutions that allow the free movement of authorized personnel while blocking the entry of unauthorized visitors.

Through the use of access control terminals with authentication technologies as diverse as fingerprint recognition, RFID, hand palm or face biometrics, organizations can also obtain detailed information about the movement of clients, employees and visitors throughout their facilities.